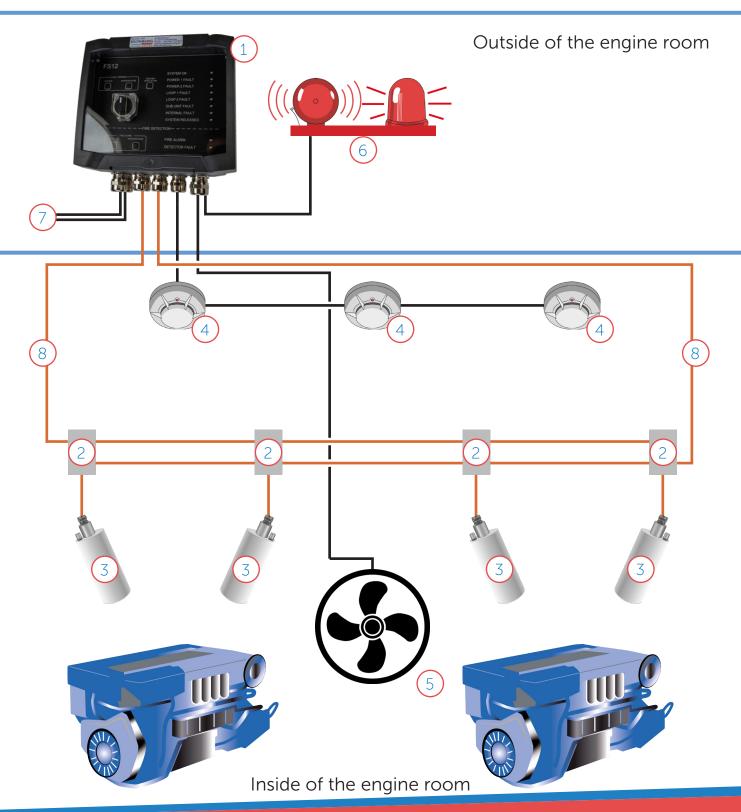

# System Example Engine Room

1 FS12 Marine Main Central Panel 5 Fan(-Switch-off)

2 FS12 Substation 6 Signal (Sounder / Flash light)

Fire-Extinguishing-Generator 7 2x 24 V DC supply voltage

4) Optical smoke detector (8) Double-loop release circuit